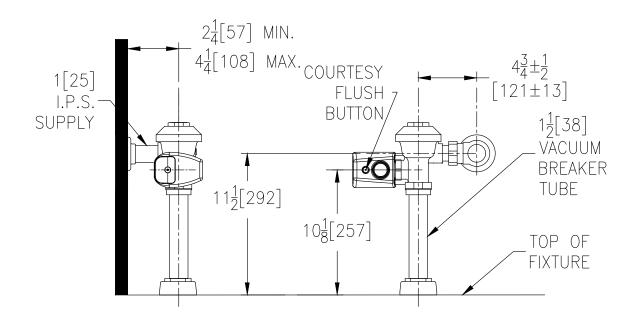

# ZER6000PL-CPM

Sensor Operated Battery Powered Flush Valve For Water Closets

TAG \_\_\_\_\_

Rough-in/Overview dimensions