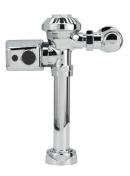

Sensor Operated Battery Powered Flush Valve For Water Closets

ZER6000PL-CPM

TAG \_\_\_\_\_

## Architectural/Engineering Specification:

Exposed, quiet diaphragm-type, chrome plated flushometer valve with a polished exterior. Complete with chloramine resistant, dual seal diaphragm with a clog resistant by-pass. The valve incorporates a 6VDC motor actuator, a battery powered automatic sensor, high impact resistant polycarbonate housing and chrome plated metal cover with manual override push button and 10 degree angled sensor.

### **Product Features:**

- Control stop with internal siphon-guard protection, vandal resistant stop cap, sweat solder kit, and cast wall flange with set screw
- High back pressure Vacuum Breaker with one piece hex
- Chloramine-resistant internal seals
- Adjustable tailpiece
- Spud coupling and flange for top spud connection