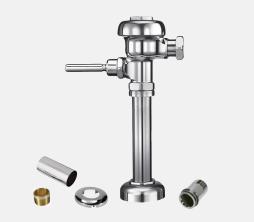

#### DESCRIPTION

2.4 gpf, Polished Chrome Finish, Fixture Connection Top Spud, Single Flush, Less Control Stop, Regal® Exposed Manual Water Closet Flushometer.

#### DETAILS

- Flush Volume: 2.4 gpf (9.1 Lpf)
- Finish: Polished Chrome (CP)
- Valve: Diaphragm
- Valve Body Material: Semi-red Brass

- Fixture Type: Water Closet
- Fixture Connection: Top Spud
- Rough-In Dimension: 11 <sup>1</sup>/<sub>2</sub>" (292mm)
- Spud Coupling: 1 <sup>1</sup>/<sub>2</sub>" (38mm)
- Supply Pipe: 1" (25mm)
- Control Stop: Less (L/STOP)

#### FEATURES

- ADA Compliant Metal Oscillating Non-Hold-Open Handle
- Control Stop Plug
- Sweat Solder Adapter with Cover Tube
- Cast Wall Flange with Set Screw
- Vacuum Breaker Flush Connection
- Non-Hold-Open Handle and No External Volume Adjustment to Ensure Water Conservation