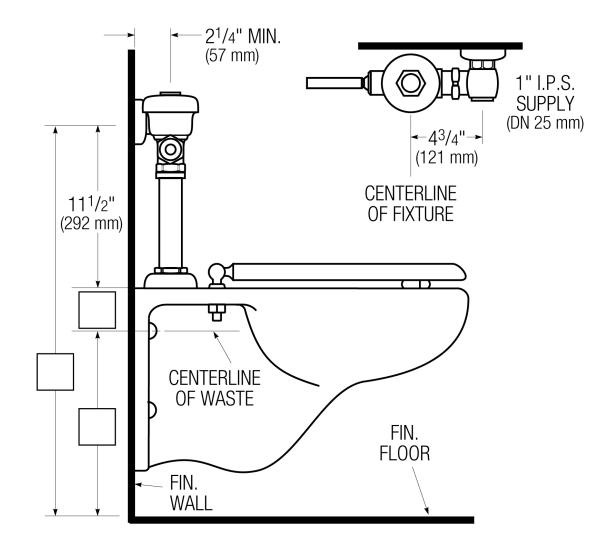

#### DETAILS

- Flush Volume: 2.4 gpf (9.1 Lpf)
- Finish: Polished Chrome (CP)
- Valve: Diaphragm
- Valve Body Material: Semi-red Brass

- Fixture Type: Water Closet
- Fixture Connection: Top Spud
- Rough-In Dimension: 11 <sup>1</sup>/<sub>2</sub>" (292mm)
- Spud Coupling: 1 <sup>1</sup>/<sub>2</sub>" (38mm)
- Supply Pipe: 1" (25mm)
- Control Stop: Less (L/STOP)

## **ROUGH-IN**

Sloan 10500 Seymour Ave, Franklin Park, IL 60131 Phone: 800.982.5839 • Fax: 800.447.8329 • sloan.com