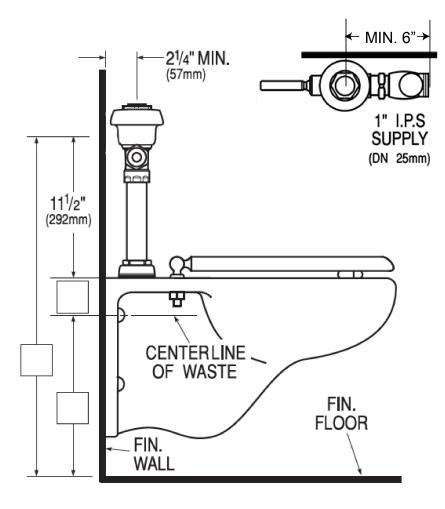

## DETAILS

• Flush Volume: 3.5 gpf (13.2 Lpf)

- Finish: Polished Chrome (CP)
- Valve: Diaphragm
- Valve Body Material: Semi-red Brass
- Fixture Type: Water Closet
- Fixture Connection: Top Spud
- Rough-In Dimension: 11 <sup>1</sup>/<sub>2</sub>" (292mm)
- Spud Coupling: 1 <sup>1</sup>/<sub>2</sub>" (38mm)
- Supply Pipe: 1" (25mm)
- Control Stop: 1" Straight (E)