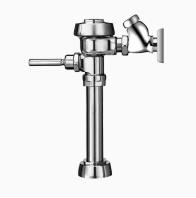

## ROYAL® MANUAL FLUSHOMETER ROYAL 110-3.5-E

### DESCRIPTION

3.5 gpf, Polished Chrome Finish, Fixture Connection Top Spud, Single Flush, 1" Straight Control Stop, Royal® Exposed Manual Water Closet Flushometer.

## DETAILS

• Flush Volume: 3.5 gpf (13.2 Lpf)

- Finish: Polished Chrome (CP)
- Valve: Diaphragm
- Valve Body Material: Semi-red Brass
- Fixture Type: Water Closet
- Fixture Connection: Top Spud
- Rough-In Dimension: 11 <sup>1</sup>/<sub>2</sub>" (292mm)
- Spud Coupling: 1 <sup>1</sup>/<sub>2</sub>" (38mm)
- Supply Pipe: 1" (25mm)
- Control Stop: 1" Straight (E)

## FEATURES

- PERMEX® Synthetic Rubber Diaphragm with Dual Filtered Fixed Bypass
- Sweat Solder Adapter with Cover Tube & Cast Wall Flange with Set Screw
- Diaphragm, Handle Packing and Vacuum Breaker to be molded from PERMEX® Rubber Compound for Chloramine Resistance