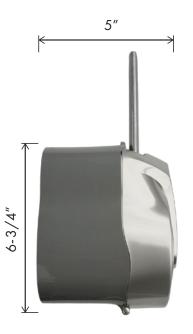

## latch/lock door handle

Can be configured for LATCHING operation

or LOCKING operation (push to lock)

For COIN unlock operation, must be purchased with kit **# 1003** 

For KEYED unlock operation, must be purchased with kit **#1014** 