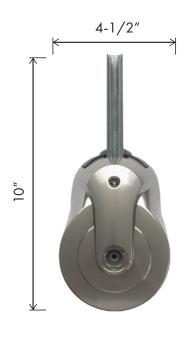

## latch/lock door handle

Can be configured for LATCHING operation

or LOCKING operation (push to lock)

For COIN unlock operation, must be purchased with kit **# 1003** 

For KEYED unlock operation, must be purchased with kit **#1014** 