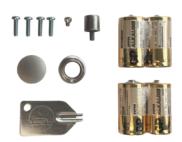

## latch/lock door handle

Can be configured for LATCHING operation

or LOCKING operation (push to lock)

For COIN unlock operation, must be purchased with kit **# 1003** 

For KEYED unlock operation, must be purchased with kit **#1014** 