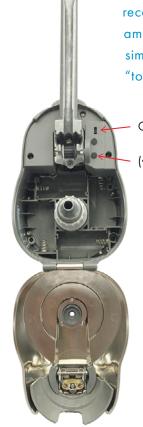

## latch/lock door handle

Can be configured for LATCHING operation

or LOCKING operation (push to lock)

For COIN unlock operation, must be purchased with kit **# 1003** 

For KEYED unlock operation, must be purchased with kit **#1014** 

(\*) Low Battery Light Test that offers your patrons a cleaner way out!