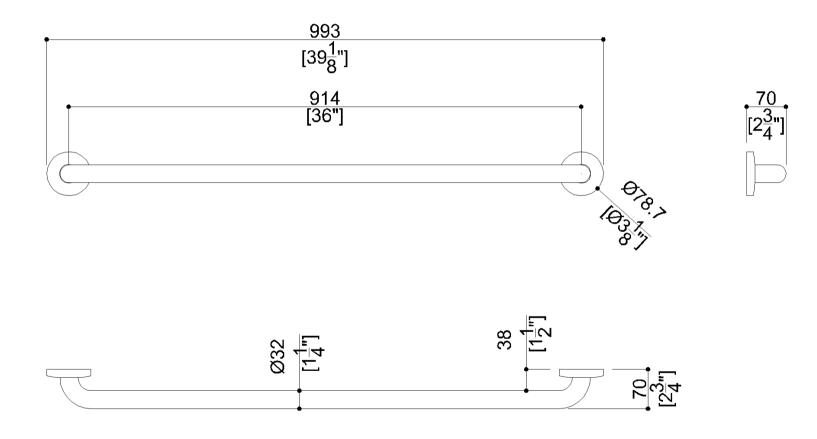

| PONTE GIULIO                 | C | Code<br>Range<br>Net Weight ( | G57JAS07<br>Stainless Steel<br>b&)54 | <ul><li>36" Center on center stainless steel</li><li>grab bar with concealed flange plates.</li><li>1.25" diameter, 1.2mm wall thickness,</li><li>304 stainless steel.</li></ul> |
|------------------------------|---|-------------------------------|--------------------------------------|----------------------------------------------------------------------------------------------------------------------------------------------------------------------------------|
| Technical Information, basic |   |                               |                                      |                                                                                                                                                                                  |