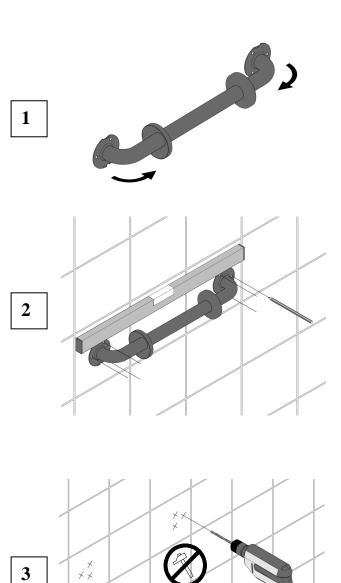

# INSTALLATION

To use the most suitable fixing screws according to the various types of walls. Sure that the wall by the fixing plate is perfectly flat, without any protruding joints or tiles, that the wall's structure is suitable for fixing the safety support and that there are no weak points. Only use 3 screws for each fixing plate. The omission or non efficiency of one screw will dangerously reduce the safety support's load resistance. The omission or non efficiency of 2 or more screws does not guaranty the safety support's resistance. The screws in the packaging are suitable exclusively for the following kinds of wall: