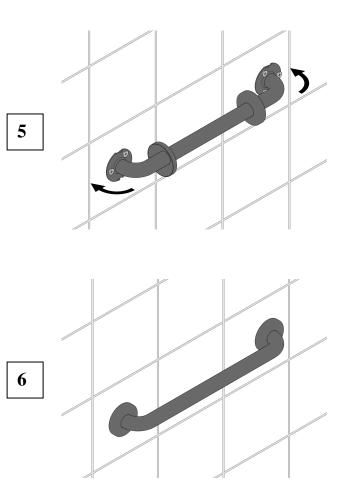

# INSTALLATION

To use the most suitable fixing screws according to the various types of walls. Sure that the wall by the fixing plate is perfectly flat, without any protruding joints or tiles, that the wall's structure is suitable for fixing the safety support and that there are no weak points. Only use 3 screws for each fixing plate. The omission or non efficiency of one screw will dangerously reduce the safety support's load resistance. The omission or non efficiency of 2 or more screws does not guaranty the safety support's resistance. The screws in the packaging are suitable exclusively for the following kinds of wall: