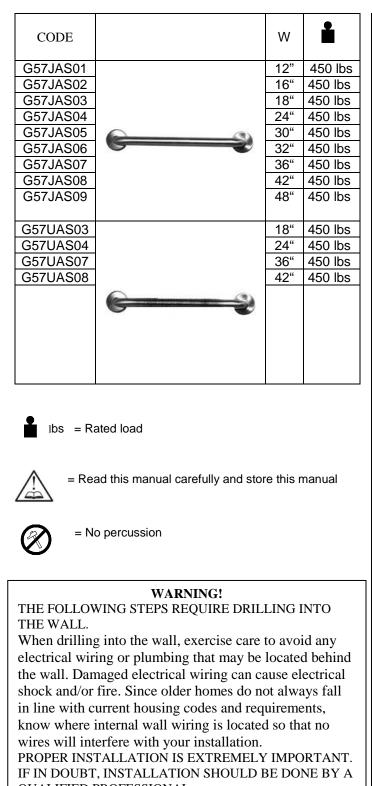

# INSTALLATION

To use the most suitable fixing screws according to the various types of walls. Sure that the wall by the fixing plate is perfectly flat, without any protruding joints or tiles, that the wall's structure is suitable for fixing the safety support and that there are no weak points. Only use 3 screws for each fixing plate. The omission or non efficiency of one screw will dangerously reduce the safety support's load resistance. The omission or non efficiency of 2 or more screws does not guaranty the safety support's resistance. The screws in the packaging are suitable exclusively for the following kinds of wall:

WOOD PANEL STUDS GYPSUM / DRYWALL OVER A WOOD STUD, PLYWOOD BACKER BOARD