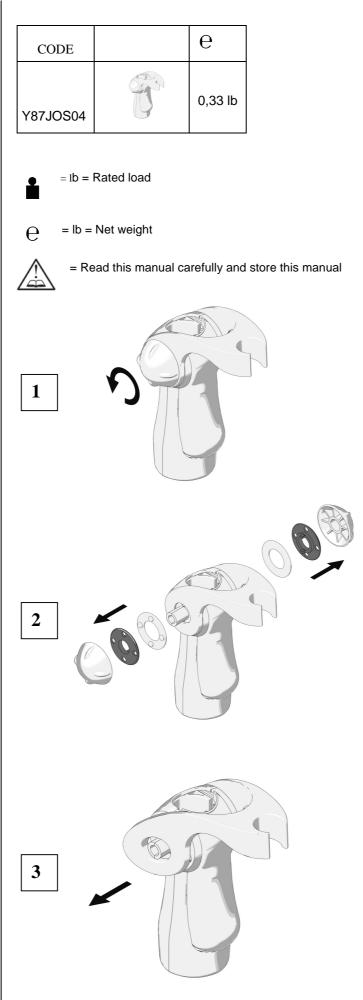

# ASSEMBLY INSTRUCTIONS HAND SHOWER HOLDER

# **Y87JOS04**

Thank you for purchasing this Ponte Giulio item. This product has been manufactured in respect of the environment and safety requirements.

> Ponte Giulio USA, Inc W241 S4021 Rockwood Circle Waukesha WI 53189 – USA