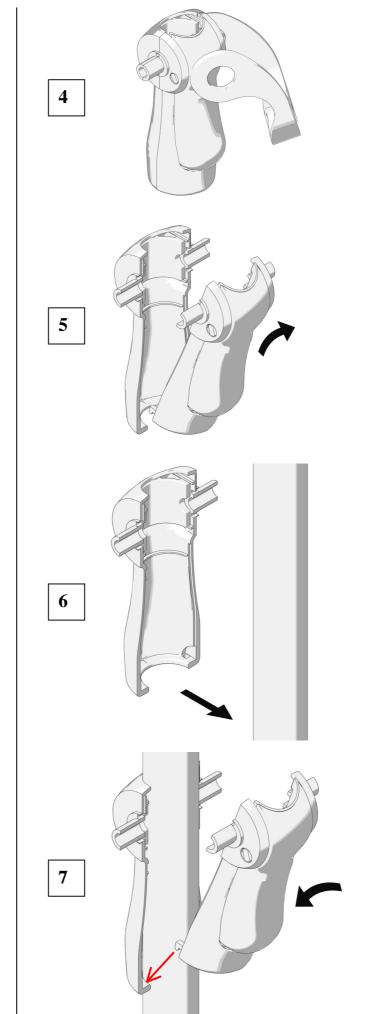

# ASSEMBLY INSTRUCTIONS HAND SHOWER HOLDER

# **Y87JOS04**

Thank you for purchasing this Ponte Giulio item. This product has been manufactured in respect of the environment and safety requirements.

> Ponte Giulio USA, Inc W241 S4021 Rockwood Circle Waukesha WI 53189 – USA