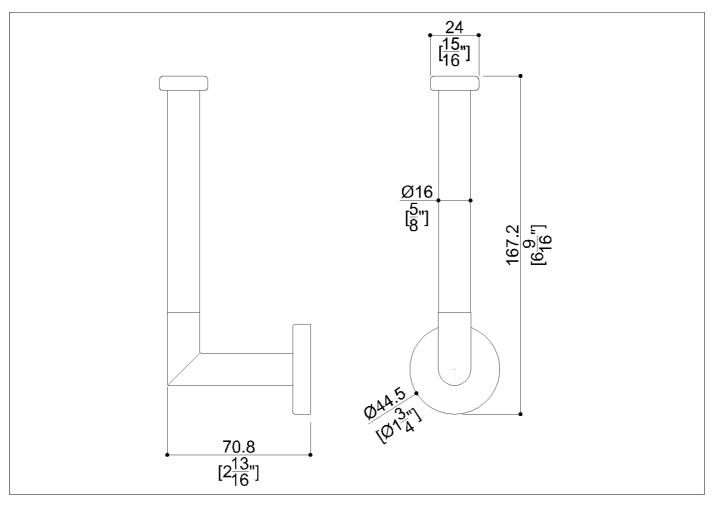

## Code TPHCIN1 Series

| Net weight lb.  | Dimensions | s [WxDxH] In |      | 1 3/4x2 13/16x6 9/16 |
|-----------------|------------|--------------|------|----------------------|
| In use weight c | apacity    | Vertical lb. | 11,2 | 20                   |