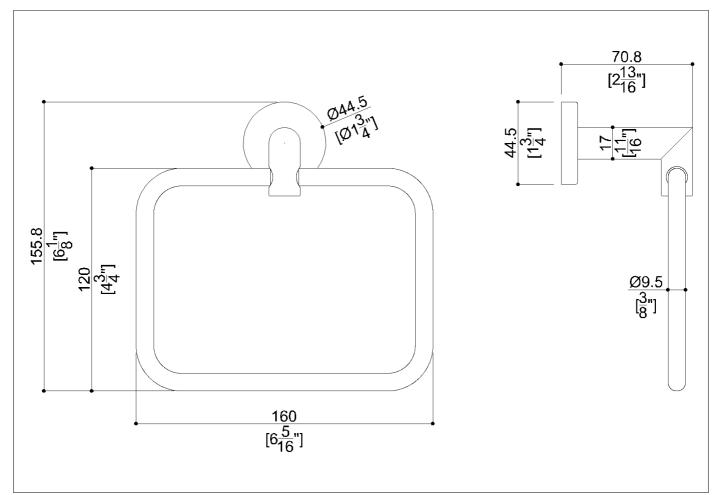

## Basic technical data sheet

Circular Towel Holder, Satin

Code THCIN1 Series

Net weight lb. Dimensions [WxDxH] In. 6 5/16x2 13/16x6 1/8

In use weight capacity Vertical lb. 11,20