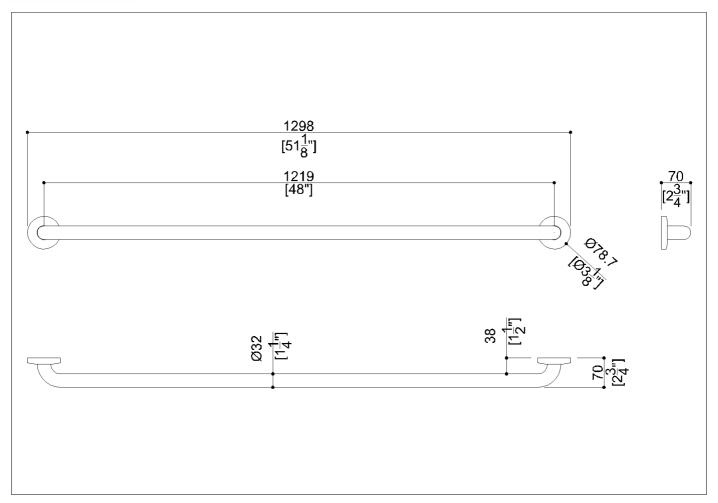

Safety grab bar, straight

Code G57JAS09 Series Stainless Steel

Net weight lb. 3,31 Dimensions [WxDxH] In. 51 1/8x2 3/4x3 1/8

## **Packaging information**

Dimensions [WxDxH] In. 51 1/8x2 3/4x3 1/8 Weight lb. 3,31