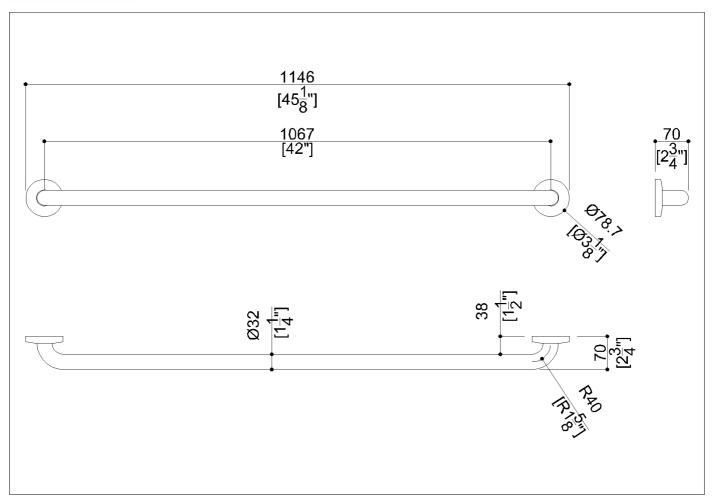

Safety grab bar, straight

Code G57JAS08 Series Stainless Steel

Net weight lb. 2,91 Dimensions [WxDxH] In. 45 1/8x2 3/4x3 1/8

## **Packaging information**

Dimensions [WxDxH] In. 45 1/8x3 1/8x3 1/8 Weight Ib. 2,91