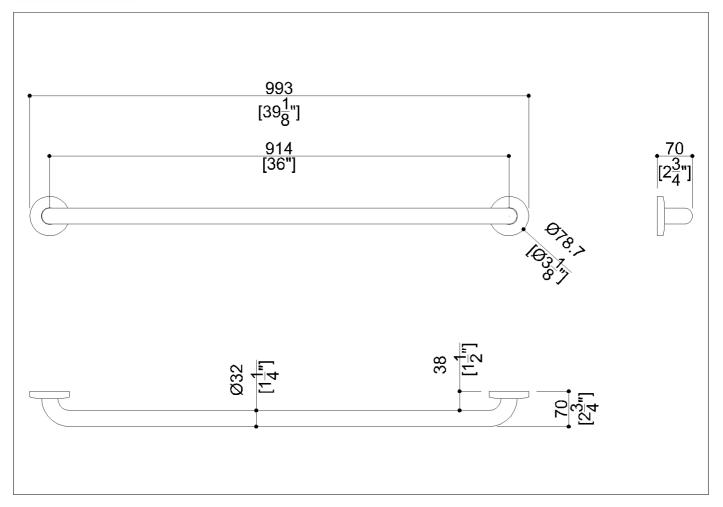

Safety grab bar, straight

Code G57JAS07 Series Stainless Steel

Net weight lb. 2,54 Dimensions [WxDxH] In. 39 1/8x2 3/4x3 1/8

## **Packaging information**

Dimensions [WxDxH] In. 39 1/8x2 3/4x3 1/8 Weight lb. 2,54