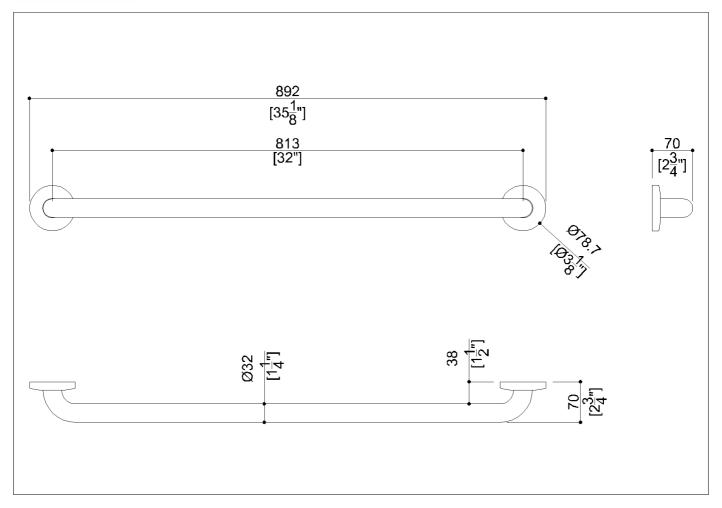

Safety grab bar, straight

Code G57JAS06 Series Stainless Steel

Net weight lb. 2,25 Dimensions [WxDxH] In. 35 1/8x2 3/4x3 1/8

## **Packaging information**

Dimensions [WxDxH] In. 35 1/8x2 3/4x3 1/8 Weight lb. 2,25