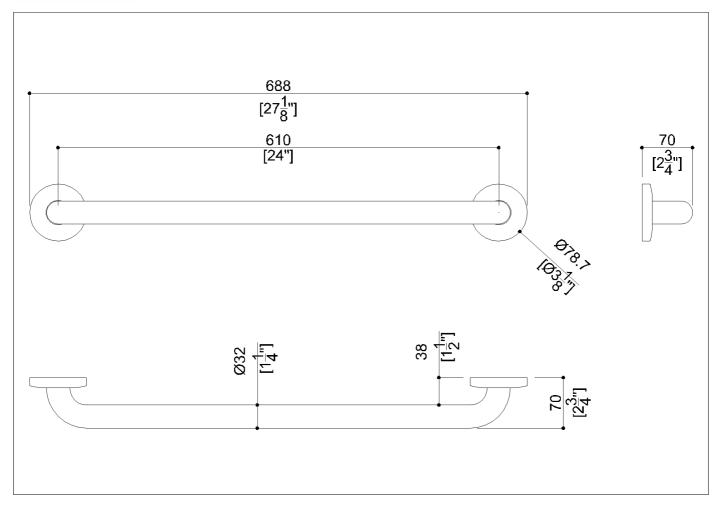

Safety grab bar, straight

Code G57JAS04 Series Stainless Steel

Net weight lb. 1,75 Dimensions [WxDxH] In. 27 1/16x2 3/4x3 1/8

## **Packaging information**

Dimensions [WxDxH] In. 27 1/16x2 3/4x3 1/8 Weight lb. 1,75