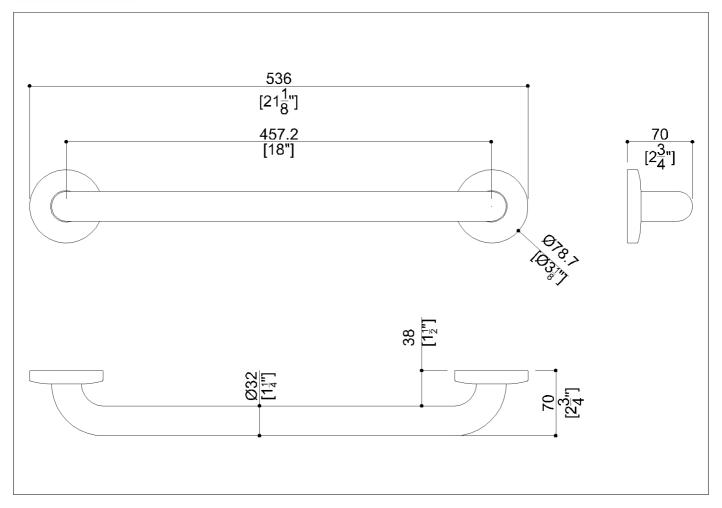

Safety grab bar, straight

Code G57JAS03 Series Stainless Steel

Net weight lb. 1,37 Dimensions [WxDxH] In. 21 1/8x2 3/4x3 1/8

## **Packaging information**

Dimensions [WxDxH] In. 21 1/8x2 3/4x3 1/8 Weight lb. 1,37