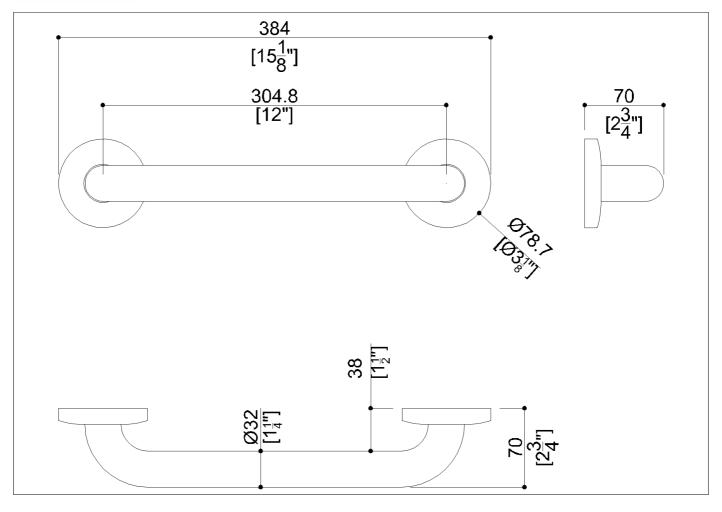

Safety grab bar, straight

Code G57JAS01 Series Stainless Steel

Net weight lb. 1,01 Dimensions [WxDxH] In. 15 1/8x2 3/4x3 1/8

## **Packaging information**

Dimensions [WxDxH] In. 15 1/8x2 3/4x3 1/8 Weight lb. 1,01