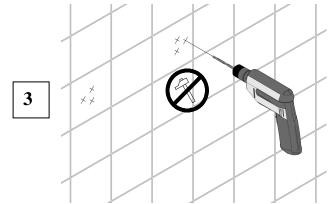

# **WARNING!**

THE FOLLOWING STEPS REQUIRE DRILLING INTO THE WALL.

When drilling into the wall, exercise care to avoid any electrical wiring or plumbing that may be located behind the wall. Damaged electrical wiring can cause electrical shock and/or fire. Since older homes do not always fall in line with current housing codes and requirements, know where internal wall wiring is located so that no wires will interfere with your installation. PROPER INSTALLATION IS EXTREMELY IMPORTANT. IF IN DOUBT, INSTALLATION SHOULD BE DONE BY A QUALIFIED PROFESSIONAL.

## **INSTALLATION**

To use the most suitable fixing screws according to the various types of walls. Sure that the wall by the fixing plate is perfectly flat, without any protruding joints or tiles, that the wall's structure is suitable for fixing the safety support and that there are no weak points. Only use 3 screws for each fixing plate. The omission or non efficiency of one screw will dangerously reduce the safety support's load resistance. The omission or non efficiency of 2 or more screws does not guaranty the safety support's resistance. The screws in the packaging are suitable exclusively for the following kinds of wall: