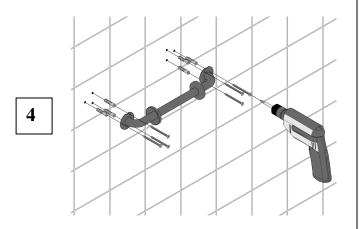

# **WARNING!**

THE FOLLOWING STEPS REQUIRE DRILLING INTO THE WALL.

When drilling into the wall, exercise care to avoid any electrical wiring or plumbing that may be located behind the wall. Damaged electrical wiring can cause electrical shock and/or fire. Since older homes do not always fall in line with current housing codes and requirements, know where internal wall wiring is located so that no wires will interfere with your installation. PROPER INSTALLATION IS EXTREMELY IMPORTANT. IF IN DOUBT, INSTALLATION SHOULD BE DONE BY A QUALIFIED PROFESSIONAL.

## **INSTALLATION**

To use the most suitable fixing screws according to the various types of walls. Sure that the wall by the fixing plate is perfectly flat, without any protruding joints or tiles, that the wall's structure is suitable for fixing the safety support and that there are no weak points. Only use 3 screws for each fixing plate. The omission or non efficiency of one screw will dangerously reduce the safety support's load resistance. The omission or non efficiency of 2 or more screws does not guaranty the safety support's resistance. The screws in the packaging are suitable exclusively for the following kinds of wall:

WOOD PANEL STUDS
GYPSUM / DRYWALL OVER A WOOD STUD,
PLYWOOD BACKER BOARD