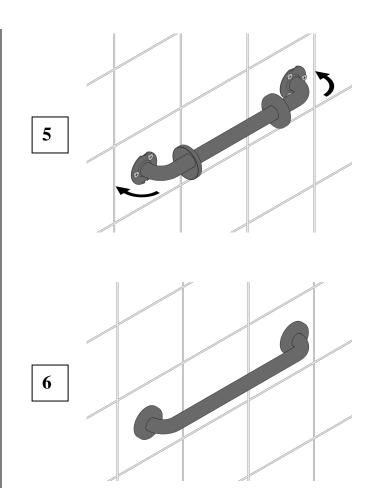

## **INSTALLATION**

To use the most suitable fixing screws according to the various types of walls. Sure that the wall by the fixing plate is perfectly flat, without any protruding joints or tiles, that the wall's structure is suitable for fixing the safety support and that there are no weak points. Only use 3 screws for each fixing plate. The omission or non efficiency of one screw will dangerously reduce the safety support's load resistance. The omission or non efficiency of 2 or more screws does not guaranty the safety support's resistance. The screws in the packaging are suitable exclusively for the following kinds of wall: