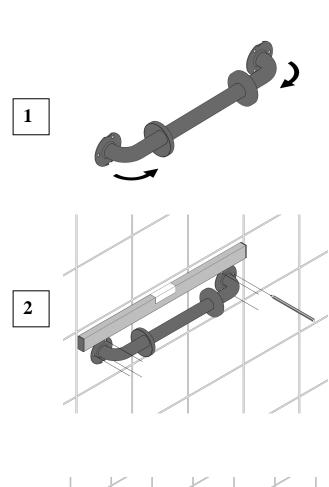

## **INSTALLATION**

To use the most suitable fixing screws according to the various types of walls. Sure that the wall by the fixing plate is perfectly flat, without any protruding joints or tiles, that the wall's structure is suitable for fixing the safety support and that there are no weak points. Only use 3 screws for each fixing plate. The omission or non efficiency of one screw will dangerously reduce the safety support's load resistance. The omission or non efficiency of 2 or more screws does not guaranty the safety support's resistance. The screws in the packaging are suitable exclusively for the following kinds of wall: