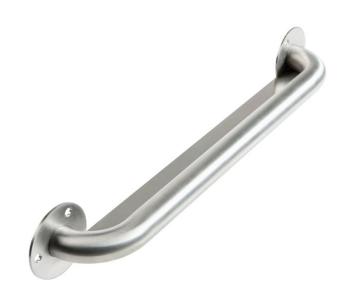

## G55UXS04xx Series Anti-ligature

Anti-ligature 24" stainless steel grab bar. 1.25" diameter, 1.2mm wall thickness, 304 stainless steel.

Mounting hardware not supplied.

| Product Data               |                          |  |
|----------------------------|--------------------------|--|
| Overall Dimensions (Inch.) | 27-1/16 x 2-3/4 x 3-1/16 |  |
| Net Weight (lbs.)          | 2.87                     |  |
|                            |                          |  |