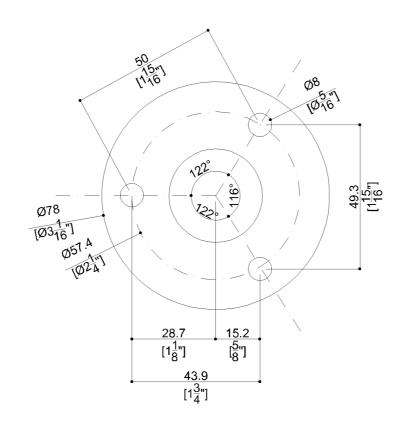

ti-ligature 24" stainless steel grab bar. 1.25" diameter, 1.2mm wall thickness, 304 stainless steel.

Mounting hardware not supplied.

| Product Data               |                          |  |
|----------------------------|--------------------------|--|
| Overall Dimensions (Inch.) | 27-1/16 x 2-3/4 x 3-1/16 |  |
| Net Weight (lbs.)          | 2.87                     |  |
|                            |                          |  |

### Packaging Details

| Package                      | LDPE bag in cardboard box   |
|------------------------------|-----------------------------|
| Package dimensions (Inch.)   | 27-13/16 x 3-11/16 x 3-5/16 |
| Weight with Packaging (lbs.) | 3.31                        |







## G55UXS04xx Series Anti-ligature

## AISI304 stainless steel fixing plate



#### Available Finishes (xx)

N1 Satin Load Capacity Vertical

400 lbs.

## Warning

Before installation and use, read the installation and use instructions in their entirety. If questions arise please contact Ponte Giulio company.

## Materials and finishes

Stainless Steel

Satin

#### Cleaning

Product can be cleaned with a cloth and warm soapy water. Non abrasive, solvent free cleaners can also be used.

#### Warranty

Please visit www.pontegiulio.com for complete warranty details.

**BERLS.COM** 

# BERL'S COMMERCIAL SUPPLY