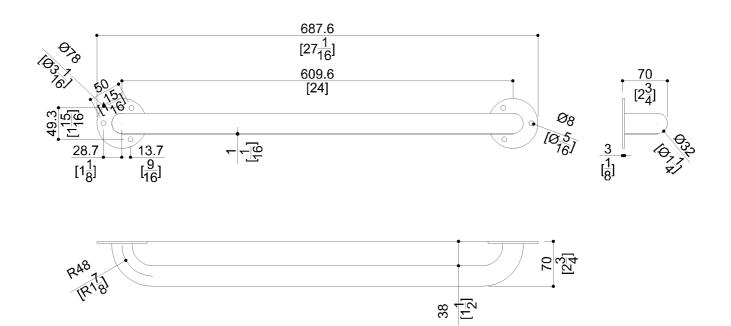

## G55UXS04xx Series Anti-ligature

Anti-ligature 24" stainless steel grab bar. 1.25" diameter, 1.2mm wall thickness, 304 stainless steel.

Mounting hardware not supplied.

| Product Data               |                          |  |
|----------------------------|--------------------------|--|
| Overall Dimensions (Inch.) | 27-1/16 x 2-3/4 x 3-1/16 |  |
| Net Weight (lbs.)          | 2.87                     |  |
|                            |                          |  |

### Packaging Details

| Package                      | LDPE bag in cardboard box   |
|------------------------------|-----------------------------|
| Package dimensions (Inch.)   | 27-13/16 x 3-11/16 x 3-5/16 |
| Weight with Packaging (lbs.) | 3.31                        |