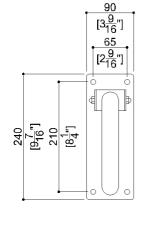

# AISI304 stainless steel fixing plate

Available Finishes (xx)

N1

Satin

**Load Capacity** 

Vertical 265 lbs. Horizontal

88 lbs.