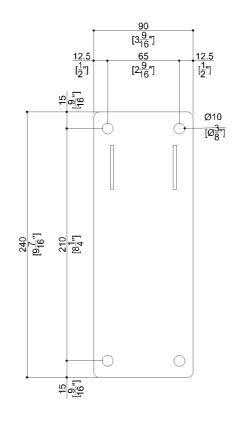

# AISI304 stainless steel fixing plate

Available Finishes (xx)

N1

Satin

**Load Capacity** 

Vertical 265 lbs. Horizontal

88 lbs.