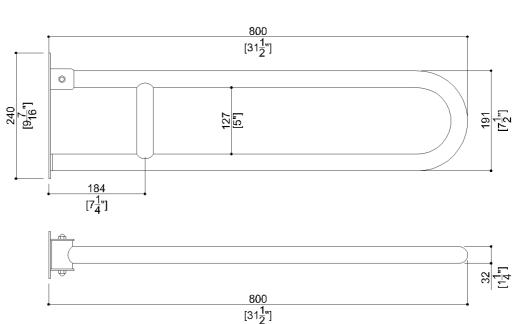

# G55JCS14xx Series Stainless Steel

31" Stainless steel folding grab bar. 1.25" diameter, 1.2mm wall thickness, 304 stainless steel.

Mounting hardware not supplied.

## **Product Data**

Overall Dimensions (Inch.) 41-15/16 x 31-1/2 x 8-11/16

Net Weight (lbs.) 4.45