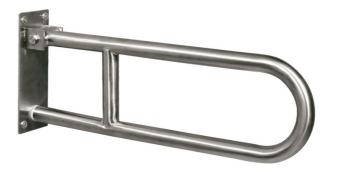

# G55JCS14xx Series Stainless Steel

31" Stainless steel folding grab bar. 1.25" diameter, 1.2mm wall thickness, 304 stainless steel.

Mounting hardware not supplied.