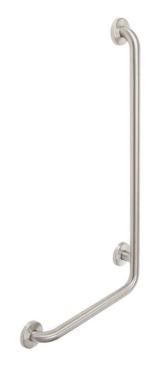

# G55JBR19xx Series Stainless Steel

16"x32" stainless steel L-shape grab bar with concealed flange plates, right handed orientation. 1.25" diameter, 1.2mm wall thickness, 304 stainless steel.

Mounting hardware supplied for wood stud installation.