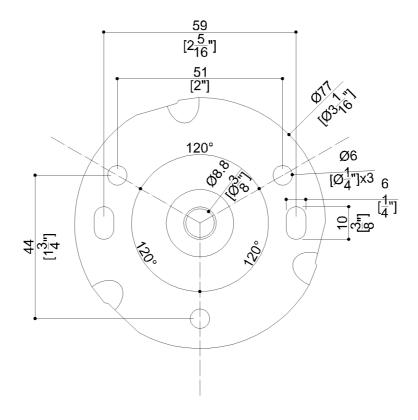

## AISI304 stainless steel fixing flange

### Installation Hardware Details

Stainless steel screw