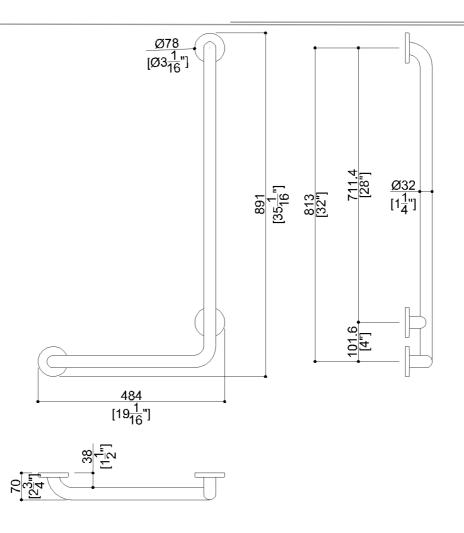

# G55JBR19xx Series Stainless Steel

16"x32" stainless steel L-shape grab bar with concealed flange plates, right handed orientation. 1.25" diameter, 1.2mm wall thickness, 304 stainless steel.

Mounting hardware supplied for wood stud installation.

#### **Product Data**

| Overall Dimensions (Inch.) | 19-1/8 x 2-3/4 x 35-1/8 |
|----------------------------|-------------------------|
| Net Weight (lbs.)          | 5.73                    |