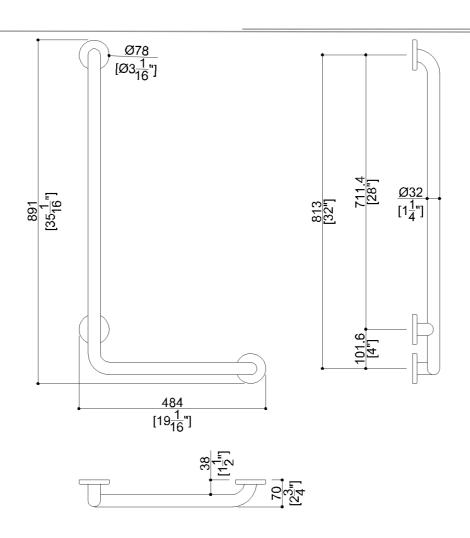

#### G55JBL19xx Series Stainless Steel

16"x32" stainless steel L-shape grab bar with concealed flange plates, left handed orientation. 1.25" diameter, 1.2mm wall thickness, 304 stainless steel.

Mounting hardware supplied for wood stud installation.

| Overall Dimensions (Inch.) | 19-1/16 x 2-3/4 x 35-1/8 |
|----------------------------|--------------------------|
| Net Weight (lbs.)          | 5.73                     |