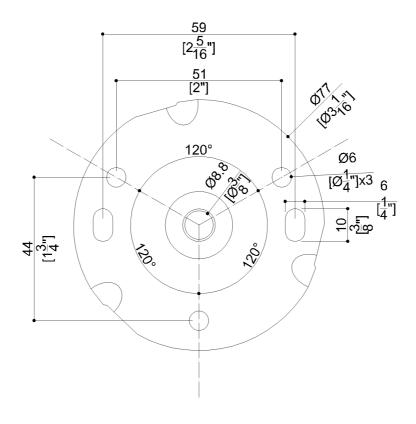

### Installation Hardware Details

Stainless steel screw

## AISI304 stainless steel fixing flange