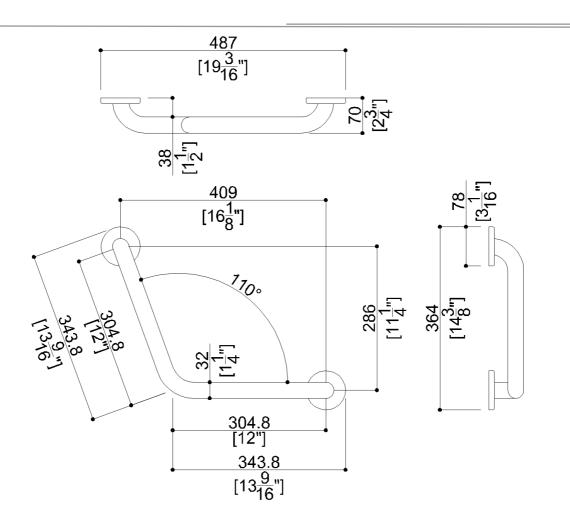

#### G55JAS15xx Series Stainless Steel

12"x12" angled grab bar. 1.25" diameter, 1.2mm wall thickness, 304 stainless steel.

Mounting hardware supplied for wood stud installation.

## **Product Data**

19-3/16 x 2-3/4 x 14-3/8 Overall Dimensions (Inch.)

Net Weight (lbs.) 1.9