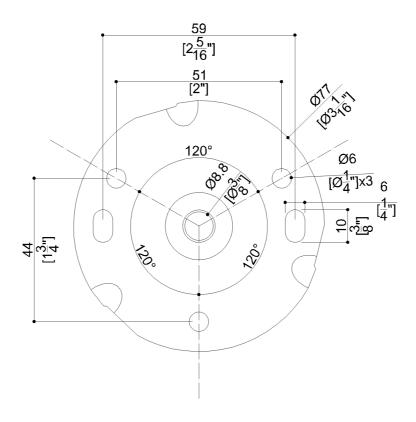

#### Installation Hardware Details

Stainless steel screw

## AISI304 stainless steel fixing flange