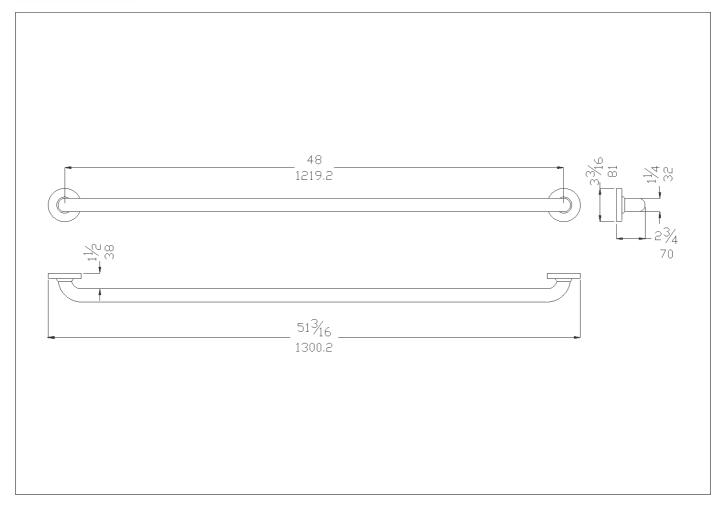

Straight grab bar

Code G25JAS09 Series Contractor

Net weight lb. 6,24 Dimensions [WxDxH] In. 51 3/16x2 3/4x3 3/16