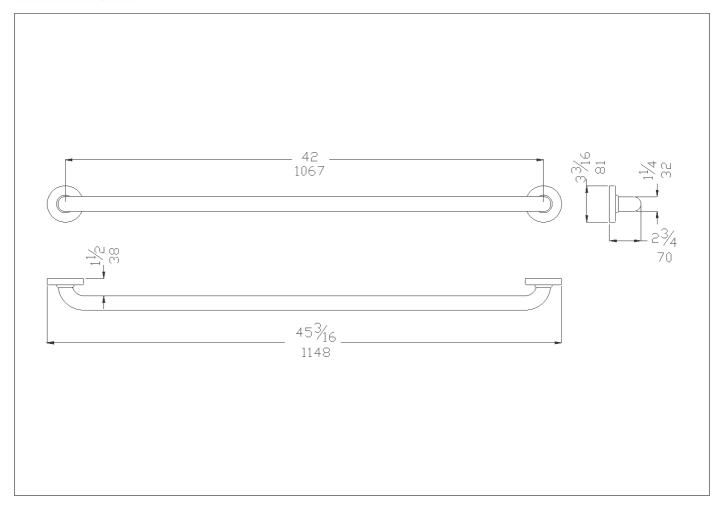

Straight grab bar

Code G25JAS08 Series Contractor

Net weight lb. 5,51 Dimensions [WxDxH] In. 45 3/16x2 3/4x3 3/16