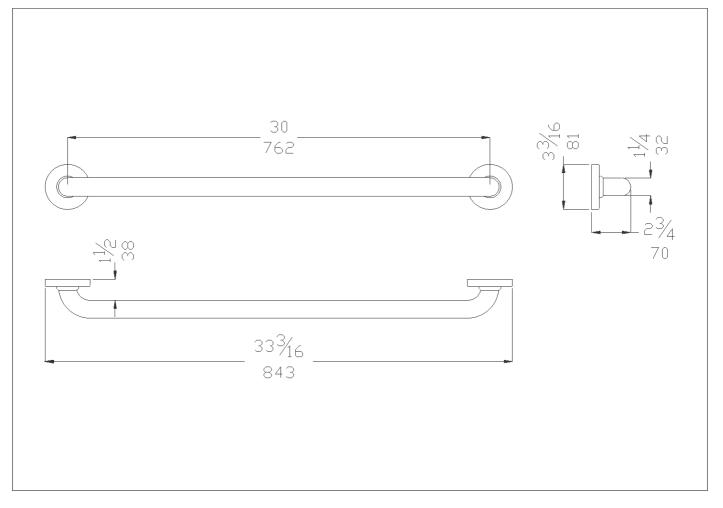

Straight grab bar

# Code G25JAS05 Series Contractor

Net weight lb. 3,84 Dimensions [WxDxH] In. 33 3/16x2 3/4x3 3/16