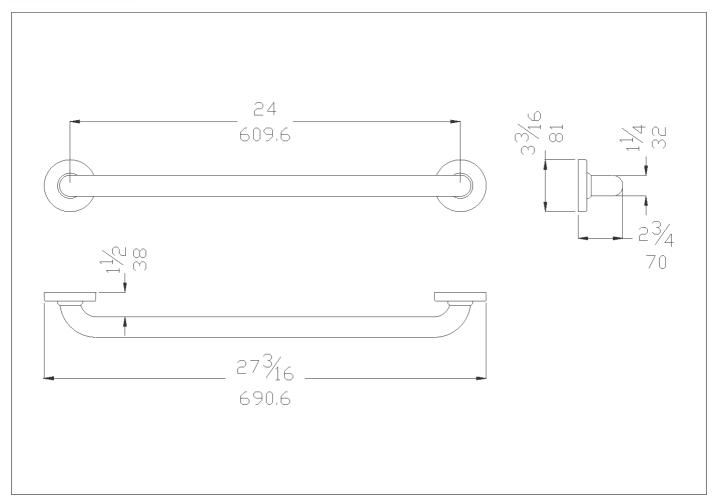

Code G25JAS04 Series Contractor

Net weight lb. 3,26 Dimensions [WxDxH] In. 27 3/16x2 3/4x3 3/16

## **Packaging information**

Type of package Nylon bag in cardboard packaging Dimensions [WxDxH] In. 27 3/4x3 3/4x3 3/4 Weight lb. 3,53