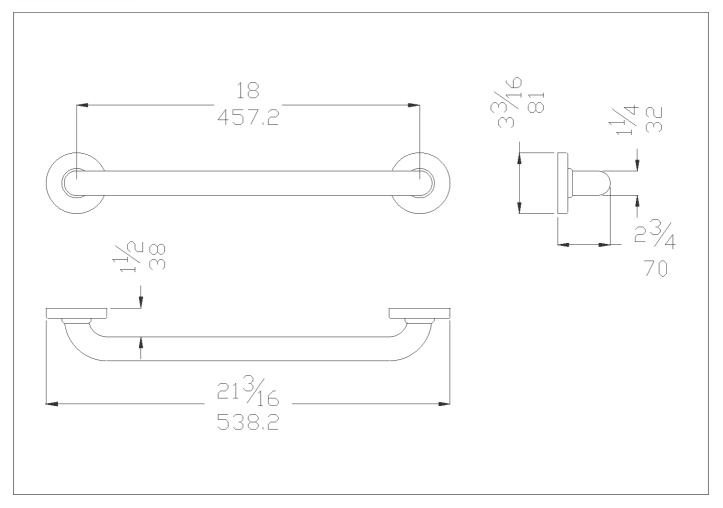

Straight grab bar

Code G25JAS03 Series Contractor

Net weight lb. 2,54 Dimensions [WxDxH] In. 21 3/16x2 3/4x3 3/16