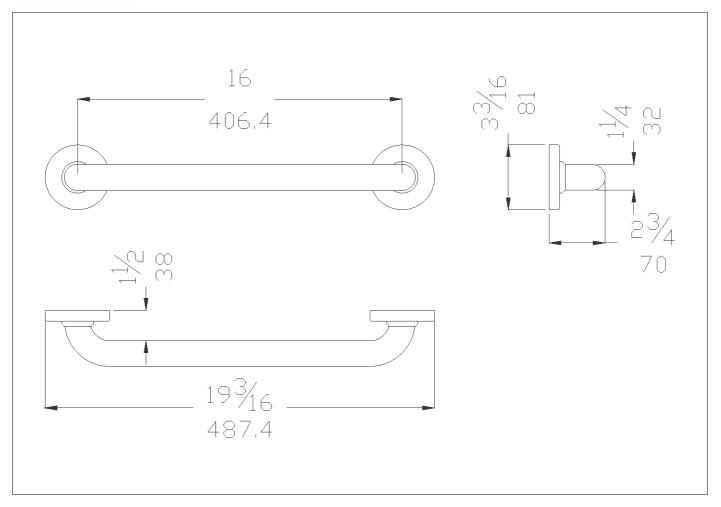

Code G25JAS02 Series Contractor

Net weight lb. 2,15 Dimensions [WxDxH] In. 19 3/16x2 3/4x3 3/16