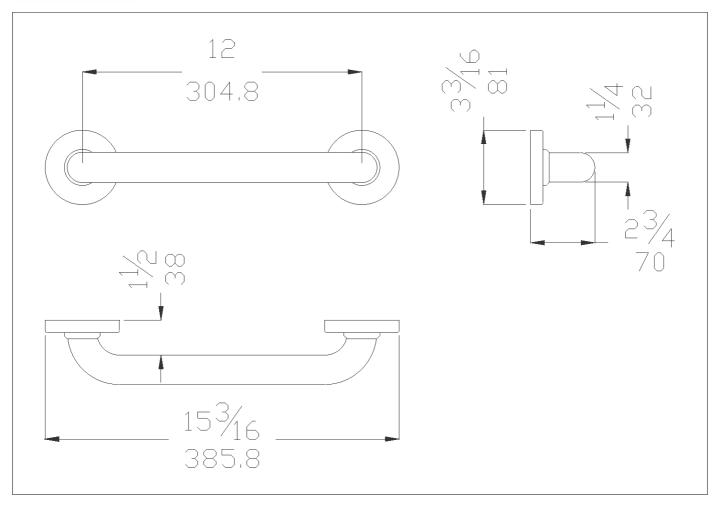

Straight grab bar

Code G25JAS01 Series Contractor

Net weight lb. 1,81 Dimensions [WxDxH] In. 15 3/16x2 3/4x3 3/16