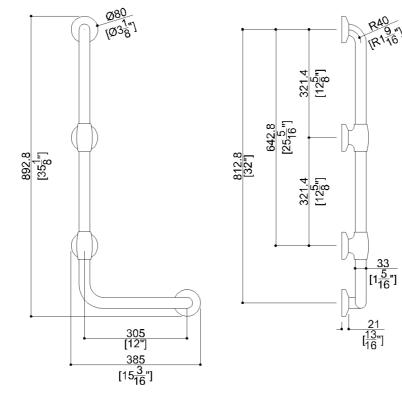

# G02JBL21xX Series Bariatric

Bariatric 12"x32" antimicrobial vinyl coated L-shape grab bar, left orientation. No maintenance 3mm thick antimicrobial vinyl coating. Concealed stainless steel 11hole flange plate.

Mounting hardware supplied for wood stud installation.

| Product Data                  |                                                      |
|-------------------------------|------------------------------------------------------|
| Overall Dimensions (Inch.)    | 15-3/16 x 2-7/8 x 35-1/8                             |
| Net Weight (lbs.)             | 6.83                                                 |
| Installation Hardware Details |                                                      |
| Stainless steel screw         | TSP 5x60 Inox                                        |
|                               |                                                      |
| Packaging Details             |                                                      |
| Packaging Details Package     | LDPE bag in cardboard box                            |
|                               | LDPE bag in cardboard box<br>20-1/2 x 7-7/8 x 4-5/16 |
| Package                       | 5                                                    |