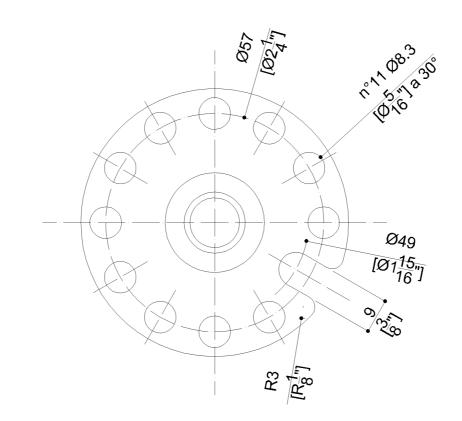

6.83                                                 |
| Installation Hardware Details |                                                      |
| Stainless steel screw         | TSP 5x60 Inox                                        |
|                               |                                                      |
| Packaging Details             |                                                      |
| Packaging Details Package     | LDPE bag in cardboard box                            |
|                               | LDPE bag in cardboard box<br>20-1/2 x 7-7/8 x 4-5/16 |
| Package                       | 5                                                    |







BSRCA Issney 52/02/2015



#### G02JBL21xx Series Bariatric

#### Y88JKS12

AISI 304 stainless steel fixing plate



#### Available Finishes (xx)

| W | 1 |
|---|---|
|   |   |

(704) 937-2673

White

### Load Capacity Vertical

1102 lbs.

#### Warning

Before installation and use, read the installation and use instructions in their entirety. If questions arise please contact Ponte Giulio company.

## Materials and finishes

| Steel Rough           | <ul> <li>Product car<br/>abrasive, se</li> </ul> |
|-----------------------|--------------------------------------------------|
| i tough               | ablasive, s                                      |
| Stainless Steel Rough | Warranty                                         |
| Polyamide Polished    | <ul> <li>Please visit</li> </ul>                 |
| Vinyl Polished        | _                                                |

#### Cleaning

an be cl