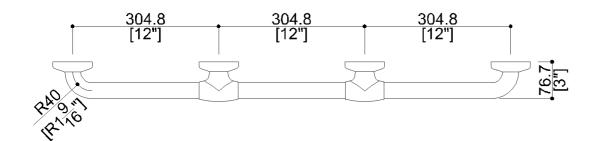

## G02JAS14XX Series Bariatric

Straight 36" bariatric grab bar with two extra reinforced flanges, made of seamless zinc-plated steel pipe, coated with antimicrobial, biocompatible and warm-to-the-touch vinyl

#### **Product Data**

| Overall Dimensions (Inch.) | 39-1/8 x 2-7/8 x 3-1/8 |
|----------------------------|------------------------|
| Net Weight (lbs.)          | 5.16                   |