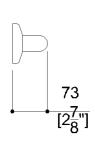

S14XX Series Bariatric

Straight 36" bariatric grab bar with two extra reinforced flanges, made of seamless zinc-plated steel pipe, coated with antimicrobial, biocompatible and warm-to-the-touch vinyl

Mounting hardware supplied for wood stud installation.

#### **Product Data**

| Overall Dimensions (Inch.) | 39-1/8 x 2-7/8 x 3-1/8 |
|----------------------------|------------------------|
| Net Weight (lbs.)          | 5.16                   |

## **Installation Hardware Details**

Stainless steel screw TSP 5x60 Inox

## **Packaging Details**

| Package                      | LDPE bag in cardboard box |
|------------------------------|---------------------------|
| Package dimensions (Inch.)   | 39-3/8 x 3-1/2 x 3-11/16  |
| Weight with Packaging (lbs.) | 5.95                      |







**Technical Information** 





# G02JAS14xx Series Bariatric

## Y88JKS12

AISI 304 stainless steel fixing plate



## Available Finishes (xx)

W1



| Materials | and | finishes |
|-----------|-----|----------|
|-----------|-----|----------|

| Steel           | Rough    |
|-----------------|----------|
| Stainless Steel | Rough    |
| Polyamide       | Polished |
| Vinyl           | Polished |

### **Load Capacity**

Vertical 1102 lbs.

## Warning

Before installation and use, read the installation and use instructions in their entirety. If questions arise please contact Ponte Giulio company.

### Cleaning

Product can be cleaned with a cloth and warm soapy water. Non abrasive, solvent free cleaners can also be used.

### Warranty

Please visit www.pontegiulio.com for complete warrant