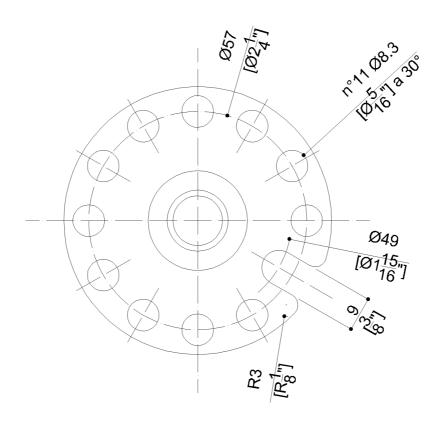

ed steel pipe, coated with antimicrobial, biocompatible and warm-to-the-touch vinyl

Mounting hardware supplied for wood stud installation.

#### **Product Data**

| Overall Dimensions (Inch.) | 39-1/8 x 2-7/8 x 3-1/8 |
|----------------------------|------------------------|
| Net Weight (lbs.)          | 5.16                   |

## **Installation Hardware Details**

Stainless steel screw TSP 5x60 Inox

## **Packaging Details**

| Package                      | LDPE bag in cardboard box |
|------------------------------|---------------------------|
| Package dimensions (Inch.)   | 39-3/8 x 3-1/2 x 3-11/16  |
| Weight with Packaging (lbs.) | 5.95                      |







**Technical Information** 





# G02JAS14xx Series Bariatric

## Y88JKS12

AISI 304 stainless steel fixing plate



## Available Finishes (xx)

W1



| Materials | and | finishes |
|-----------|-----|----------|
|-----------|-----|----------|

| Steel           | Rough    |
|-----------------|----------|
| Stainless Steel | Rough    |
| Polyamide       | Polished |
| Vinyl           | Polished |

### **Load Capacity**

Vertical 1102 lbs.

## Warning

Before installation and use, read the installation and use instructions in their entirety. If questions arise please contact Ponte Giulio company.

### Cleaning

Product can be cleaned with a cloth and warm soapy water. Non abrasive, solvent free cleaners can also be used.

### Warranty

Please visit www.pontegiulio.com for complete warranty details.