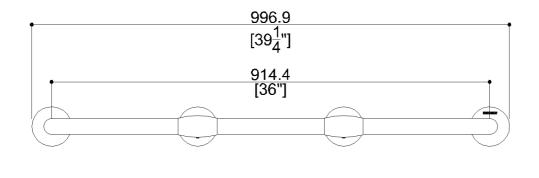

#### **Product Data**

| Overall Dimensions (Inch.) | 39-1/8 x 2-7/8 x 3-1/8 |
|----------------------------|------------------------|
| Net Weight (lbs.)          | 5.16                   |