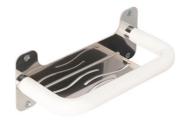

## G02AOS03XX Series Maxima

Stainless steel curved shelf, assist bar coated with 3mm anti-microbial vinyl.

Mounting hardware supplied for wood stud installation.

| Product Data                     |                                  |  |  |  |
|----------------------------------|----------------------------------|--|--|--|
| Overall Dimensions (Inch.)       | 13-3/8 x 5-15/16 x 4-15/16       |  |  |  |
| Net Weight (lbs.)                | 4.41                             |  |  |  |
| nstallation Hardware Details     |                                  |  |  |  |
| Stainless steel screw and dowels | Fischer SX 8 6x70 Inox           |  |  |  |
| Packaging Details                |                                  |  |  |  |
| Packaging Details                |                                  |  |  |  |
| Package                          | Nylon bag in cardboard packaging |  |  |  |