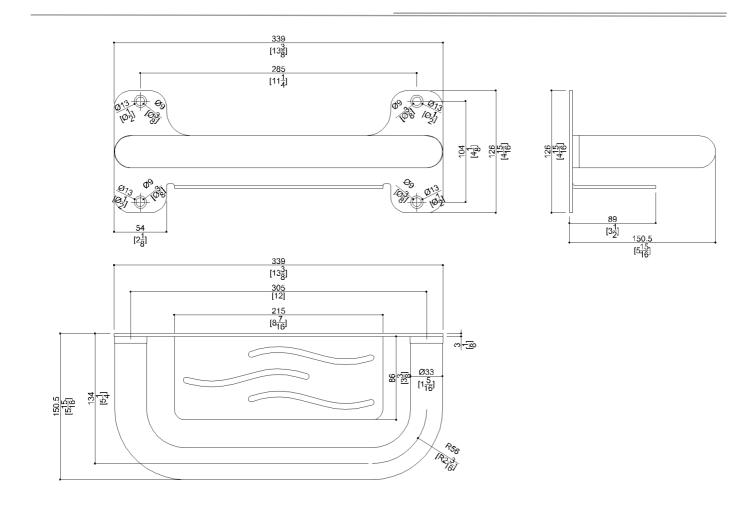

## G02AOS03XX Series Maxima

Stainless steel curved shelf, assist bar coated with 3mm anti-microbial vinyl.

Mounting hardware supplied for wood stud installation.

| Product Data                     |                                  |  |  |  |
|----------------------------------|----------------------------------|--|--|--|
| Overall Dimensions (Inch.)       | 13-3/8 x 5-15/16 x 4-15/16       |  |  |  |
| Net Weight (lbs.)                | 4.41                             |  |  |  |
| nstallation Hardware Details     |                                  |  |  |  |
| Stainless steel screw and dowels | Fischer SX 8 6x70 Inox           |  |  |  |
| Packaging Details                |                                  |  |  |  |
| Packaging Details                |                                  |  |  |  |
| Package                          | Nylon bag in cardboard packaging |  |  |  |