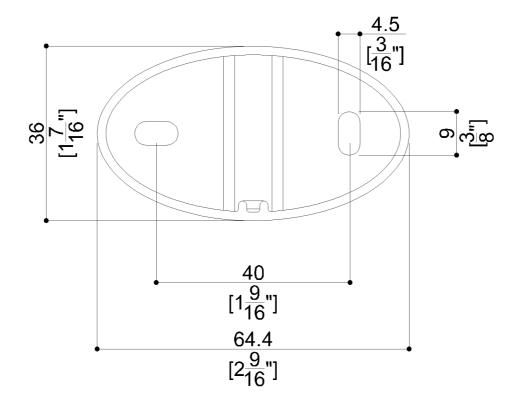

# **PONTE GIULIO**

# Nylon robe hook with two hooks

Mounting hardware supplied for wood stud installation.

#### **Product Data**

Overall Dimensions (Inch.) 2-11/16 x 1-11/16 x 1-9/16

Series Nylon

0.04 Net Weight (lbs.)

**Installation Hardware Details** 

Stainless steel screw and dowels Fischer SX6 4x38 Inox

**Packaging Details** 

Cardboard package Package Package dimensions (Inch.) 5-1/8 x 2-13/16 x 1-11/16

0.15 Weight with Packaging (lbs.)





Revised



# F17AKN04XX Series Nylon

## Nylon fixing flange



# Available Finishes (xx)

| B1 | Blue        | B2 | Light blue | D1 | Black        |
|----|-------------|----|------------|----|--------------|
| D2 | Greystone   | D4 | Dark Gray  | G1 | Green        |
| G2 | Light Green | I1 | lvory      | 12 | Biscuit      |
| P4 | Prune       | R1 | Vivid Red  | R7 | Ruby red     |
| W1 | White       | Y1 | Yellow Sun | Y3 | Light Yellow |

#### **Load Capacity**

Vertical 22 lbs.

### Warning

Before installation and use, read the installation and use instructions in their entirety. If questions arise please contact Ponte Giulio company.

#### Cleaning

Product can be cleaned with a cloth and warm soapy water. Non abrasive, solvent free cleaners can also be used.

#### Warranty

Please visit www.pontegiulio.com for complete warranty details.

## Ma