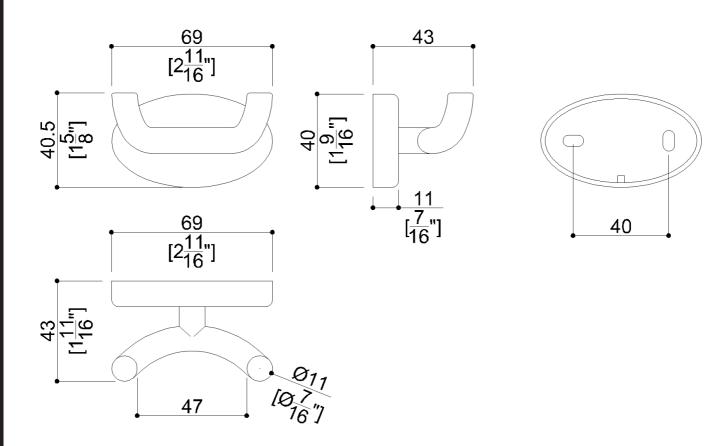

#### **Product Data**

Overall Dimensions (Inch.) 2-11/16 x 1-11/16 x 1-9/16

Series Nylon

0.04 Net Weight (lbs.)

**Installation Hardware Details** 

Stainless steel screw and dowels Fischer SX6 4x38 Inox

**Packaging Details** 