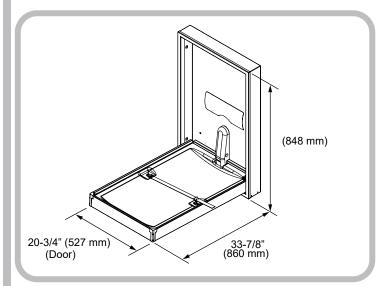

#### Installation Information

- Unit projects 4 inches (100 mm) when surface mounted via model 100SSV-SM.
- Open unit project from wall 33.875 inches (860 mm) when surface mounted.