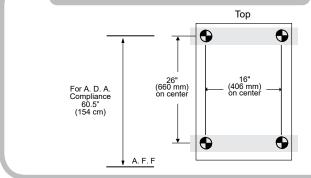

# **Short Specifications**

Full 304 brushed stainless steel exterior with vacuum formed polystyrene changing surface.

- A.D.A Compliant attached buckle.
- 2. Acceptable product: Foundations Worldwide, Inc.; Model 100SSV-SM (Vertical Surface Mount).
- Characteristics:
  - a. Entire body 16 gauge, 304 brushed stainless steel, seamless welds.
  - b. Provide Foundations Worldwide, Inc. SS-Flange in order to surface mount unit.
  - c. Provide Foundations Worldwide, Inc. 200-SSLD; stainless steel liner dispenser.
- 4. Equipped with a pneumatic cylinder.
- 5. Smooth nylon belt with Thermoplastic Polyurethane coating. Easy to sanitize and adjustable with one hand.
- 6. Meets ASTM F2285 requirements for weight bearing Commercial Changing Stations.
- 7. A.D.A. Compliance:

- 306.3 Knee clearance.
- 307.2 Maximum protruding objects. 308.2 Forward reach. 308.3 Side reach.

- 309.4 Operation.
- 902.3 Work surface.
- 8. ANSI compliant safety labels.
- 9. CPSIA compliant to applicable sections.