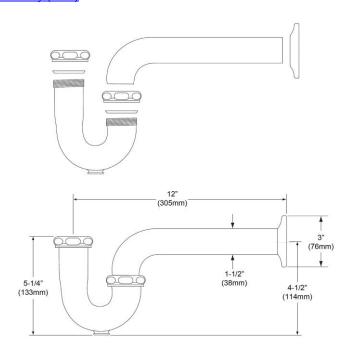

## PRODUCT SPECIFICATIONS

P-Trap with Cleanout Plug. Overall dimensions are 13-3/4" x 1-1/2" x 6". Made of Chrome-plated Brass.

| Material:        | Chrome-plated Brass   |
|------------------|-----------------------|
| Finish:          | Chrome (CR)           |
| Dimensions:      | 13-3/4" x 1-1/2" x 6" |
| Shipping Weight: | 2 lbs.                |

- 1-1/2" foot P-trap with cleanout plug.
- 1-1/2" O.D. tubing waste arm to wall and wall flange.
- 12" from the center of drain inlet to wall.

A Century of Tradition and Quality. For more than 100 years, Elkay has been making innovative products and providing exceptional customer care. We take pride in offering plumbing products that make life easier, inspire change and leave the world a better place.