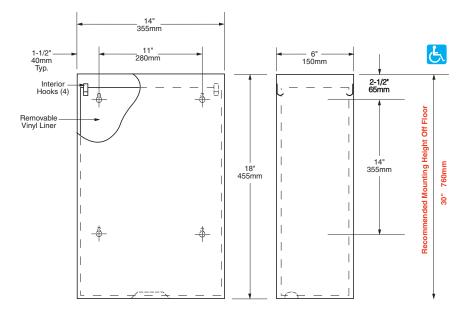

# **MATERIALS:**

**Receptacle** — 18-8, type-304 stainless steel with satin finish. Front and sides are one-piece, 22 gauge (0.8mm); back and bottom are one-piece, 26 gauge (0.5mm). All-welded construction. Top edge hemmed and bottom has recessed finger grip for safe handling. Equipped with four spot-welded interior hooks for attaching the vinyl liner. Capacity: 6.4-gal. (24.2-L).

**Liner** — Heavy-gauge vinyl with four grommets. Removable for servicing.

### **OPERATION:**

Removable vinyl liner attaches to four interior hooks of waste receptacle. Space between bottom of receptacle and floor, when unit is properly mounted on wall, facilitates floor cleaning.

## **INSTALLATION:**

Mount unit on wall with four sheet-metal screws (not furnished) at points indicated by an *S*. For plaster or dry wall construction, provide concealed backing to comply with local building codes, then secure unit with sheet-metal screws. For other wall surfaces, provide fiber plugs or expansion shields for use with sheet-metal screws, or provide 1/8" (3mm) toggle bolts or expansion bolts.