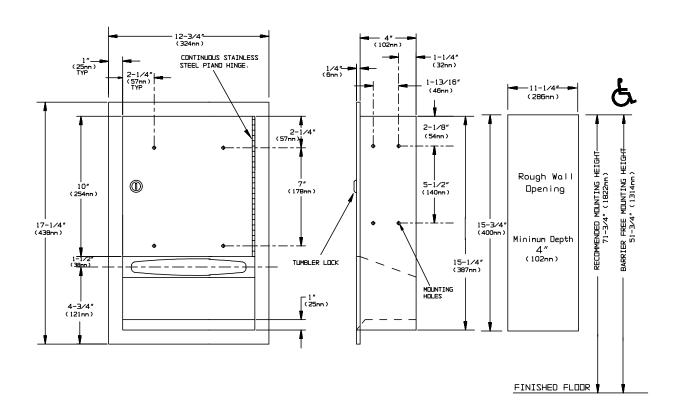

#### **SPECIFICATION**

Recessed Paper Towel Dispenser shall hold and dispense 475 standard multi-fold or 350 standard C-fold paper towels. Towel dispenser, door, frame and cabinet shall be fabricated of alloy 18-8 stainless steel, type 304, 22 gauge. All exposed surfaces shall be  $N^0$  4 satin finish and be protected during shipment with a PVC film easily removable after installation. Towel dispensing slot shall have a fully hemmed-in rolled edge for snag-free dispensing and user safety. Door shall be fabricated in double-pan construction with a fiberboard filler and shall be attached to cabinet at side with a full length 3/16'' dia. (5mm) stainless steel multi-staked piano hinge and be held closed with a tumbler lock keyed alike to other ASI Washroom Equipment. Face trim shall be 1'' (25.4mm) wide formed from one piece with no mitres, welding or open seams and have 1/4'' (6.35mm) square return to wall. Structural assembly of all components shall be of welded construction.

### INSTALLATION

Unit is recessed mounted in wall using  $N^010$  screws (by others) through concealed mounting holes provided. For compliance with ADA Accessibility Guidelines, unit should be installed so that towel dispenser slot is 54" (1372mm) maximum above finished floor (AFF) if clear floor side reach access is provided or 48" (1219mm) maximum AFF if clear floor forward reach access only is provided. To comply with CalDAG mounting height, towel dispenser slot should be 40" (1016mm) AFF. Note that bottom of RWO is 3/4" (19mm) above bottom of unit.

Rough Wall Opening (RWO) required is...... 11-1/4" W x 15-3/4" H x 4" D minimum (286mm x 400mm x 102mm)