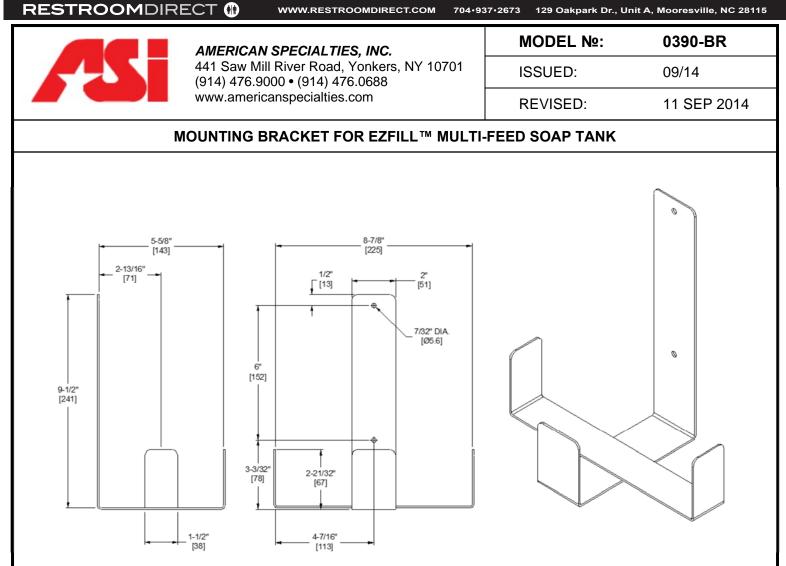

## **SPECIFICATION**

Mounting bracket shall hold one (1) EZFill<sup>™</sup> Multi-Feed 169 oz (5 L) Tank for EZFill<sup>™</sup> Vanity Mounted Automatic Soap Dispensing System. Mounting bracket shall be fabricated of 14 gauge type 304 stainless steel alloy 18-8. Corners shall be rounded and all edges deburred. All exposed surfaces shall have a #4 satin finish.

## **INSTALLATION**

Install bracket on wall using two (2)  $N_{2}$  10 self-tapping screws (by others) through mounting holes provided.