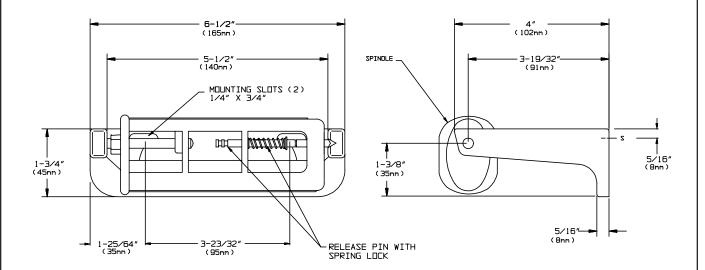

## **SPECIFICATION**

Surface Mounted Single Roll Toilet Tissue Holder with theft-resistant, free-delivery spindle shall hold and dispense all standard core roll tissue, up to 6" (152 mm) in diameter and be fabricated of cast aluminum with a satin matte silver-gray finish. The spindle shall be fabricated of impact resistant, ABS thermoplastic and is theft resistant with a concealed release mechanism. Spindle shall rotate freely and have no limit stop. Roll core shall not be removable until tissue is exhausted.

## **OPERATION**

Spindles revolve freely . Roll core prevents access to release pin and cannot be removed from spindle until exhausted. Unit is replenished by releasing a concealed pin which in turn releases a spring lock mechanism on spindle.