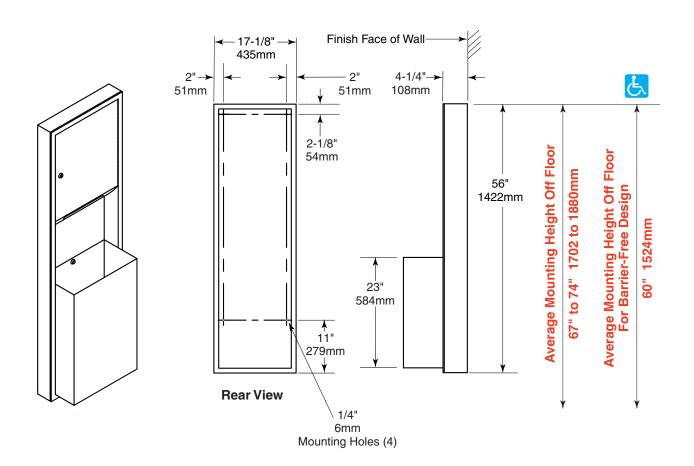

#### **OVERALL DIMENSIONS:**

17-1/8" W x 56" H x 8-7/8" D (435 x 1422 x 225mm)

Surface-Mounted Coverall Towel and Waste Receptacle Combination shall be Model TW-1FS oof Gamco Commercial Restroom Accessories, One Gamco Place, Durant, OK, 74701-1910