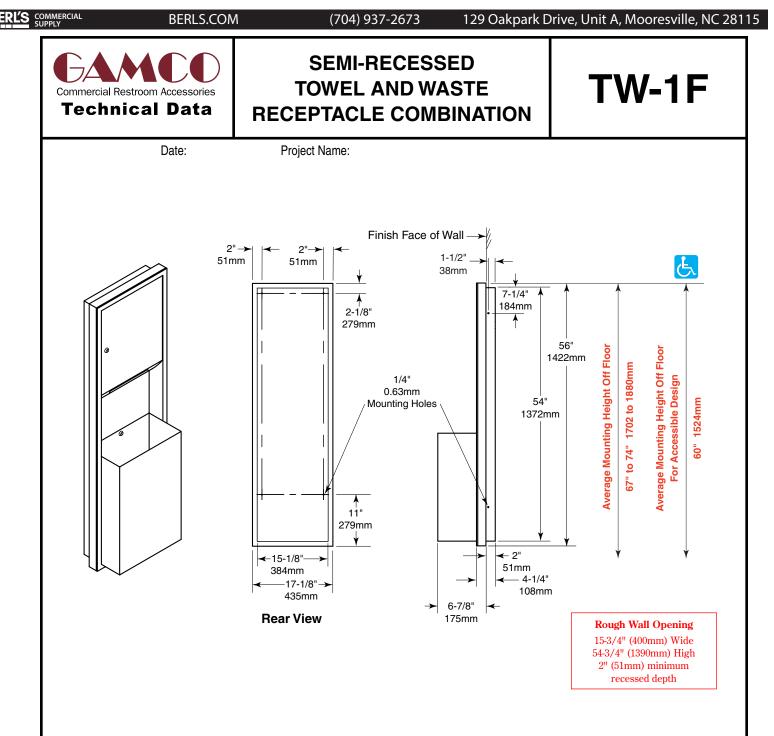

## **OVERALL DIMENSIONS:**

17-1/8" W x 56" H x 8-7/8" D (435 x 1422 x 225mm)

Semi-Recessed Towel and Waste Receptacle Combination shall be Model TW-1F of Gamco Commercial Restroom Accessories, One Gamco Place, Durant, OK, 74701-1910