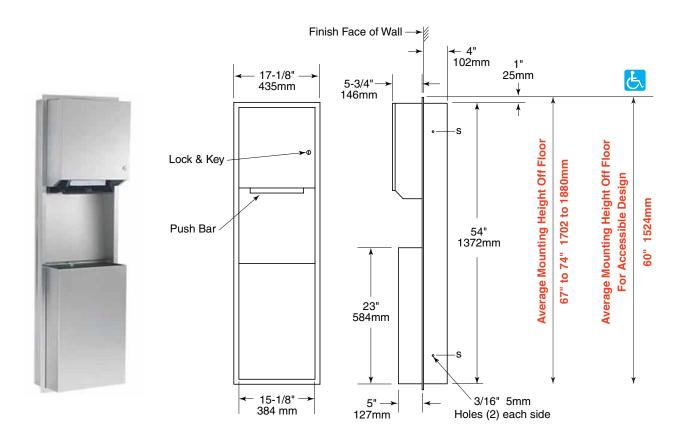

## RECESSED COMBINATION ROLL TOWEL DISPENSER AND WASTE RECEPTACLE

**PUSH BAR ROLL TOWEL DISPENSER** 

**TW-14RP** 

Rough Wall Opening 15-3/4" (400mm) Wide 54-3/4" (1391mm) High 4" (102mm) minimum recessed depth

## **OVERALL DIMENSIONS:**

17-1/8" W x 56" H x 10" D (435 x 1422 x 254mm)

Recessed Combination Roll Towel Dispenser and Waste Receptacle Push Bar Roll Towel Dispenser shall be Model TW-14RP of Gamco Commercial Restroom Accessories, One Gamco Place, Durant, OK, 74701-1910