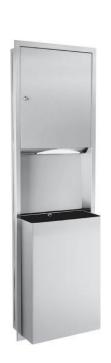

## RECESSED TOWEL DISPENSER AND WASTE RECEPTACLE COMBINATION

**TW-1** 

Rough Wall Opening 15-3/4" (400mm) wide 54-3/4" (1390mm) high 4" (102mm) minimum recessed depth

## CAPACITY:

600 C-fold or 800 Multi-fold towels without use of adapters. Waste receptacle is 12-gallons (45.4-L) capacity.