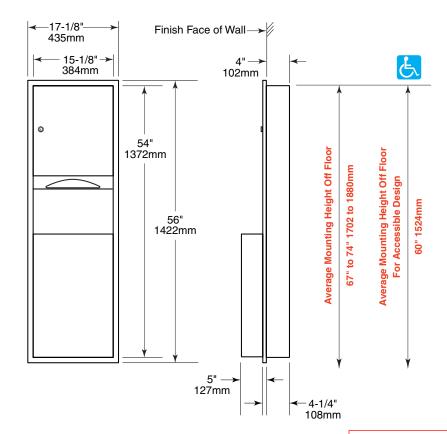

## RECESSED TOWEL DISPENSER AND WASTE RECEPTACLE COMBINATION

**TW-1** 

Rough Wall Opening 15-3/4" (400mm) wide 54-3/4" (1390mm) high 4" (102mm) minimum recessed depth

## **ADA GUIDE:**

Access to paper towels should be 15" to 48" (381 to 1219mm) above the finish floor to allow forward and side reach by people in wheelchairs. Units should not project more than 4" (102mm) from the wall.