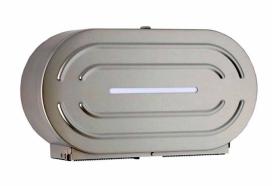

## JUMBO-ROLL TOILET TISSUE DISPENSER

# **TTD-11**

#### **CONSTRUCTION:**

Door and wrapper are 20-gauge (0.89mm) type 304 stainless steel with a #4 satin-finish. Internal spindles and shell are HEAVY GAUGE gray plastic. Sliding panel exposes one roll at a time and allows for easy roll changeover. Door equipped with sight-glass for viewing expense of each roll of tissue.

#### **CAPACITY:**

Two 9" (289mm) roll-type toilet tissue. Spindles accommodate 3-1/4" (83mm), 3" (76mm), and 2-1/4" (57mm) core rolls. Core adapters are included.