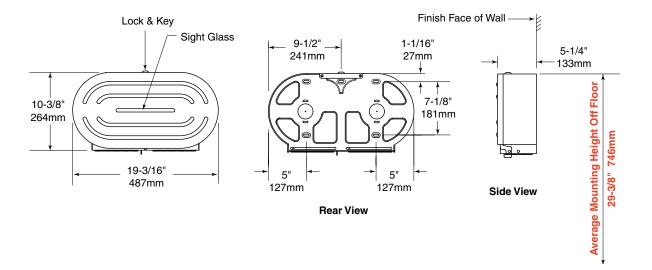

#### **CONSTRUCTION:**

Door and wrapper are 20-gauge (0.89mm) type 304 stainless steel with a #4 satin-finish. Internal spindles and shell are HEAVY GAUGE gray plastic. Sliding panel exposes one roll at a time and allows for easy roll changeover. Door equipped with sight-glass for viewing expense of each roll of tissue.

#### **CAPACITY:**

Two 9" (289mm) roll-type toilet tissue. Spindles accommodate 3-1/4" (83mm), 3" (76mm), and 2-1/4" (57mm) core rolls. Core adapters are included.

### **INSTALLATION:**

Verify all rough-in dimensions prior to installation. Secure to wall or toilet partition with screws through mounting holes.

Jumbo-Roll Toilet Tissue Dispenser shall be Model TTD-11 of Gamco Commercial Restroom Accessories, One Gamco Place, Durant, OK, 74701-1910