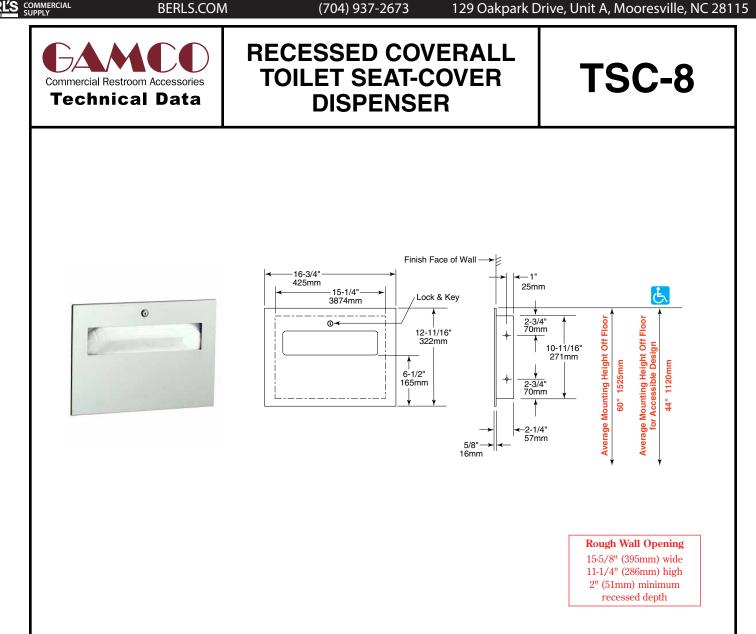

## **INSTALLATION:**

Provide framed wall opeining. Recessed depth reuired from finish face of wall is 2" (51mm). Check plans and coordinate with mechanical engineers to avoid protrusion from opposite wall, pipes, conduits, electrical wires, etc. If installing in plaster wall, recommend grounding. If installing where unit projects above top of wainscot, provide filler to prevent gap from finished wall and flange of unit. If installing in block walls, use metal expansion shields.

## **OVERALL DIMENSIONS:**

16-3/4" W x 12-11/16" H x 2-1/4" D (425 x 322 x 57mm)

Recessed Coverall Toilet Seat-Cover Dispenser shall be Model TSC-8 of Gamco Commercial Restroom Accessories, One Gamco Place, Durant, OK, 74701-1910