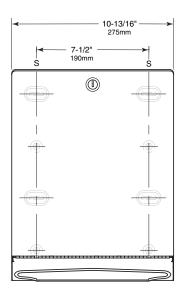

### **INSTALLATION:**

Mount unit on wall with four #10 x 1-1/4" (4.8 x 32mm) sheet-metal screws (not furnished) at four of the eight mounting holes indicated by an S (top slots and bottom holes preferable). For plaster or dry wall construction, provide concealed backing to comply with local building codes, then secure with sheet-metal screws. For other wall surfaces, provide fiber plugs or expansion shields for use with sheet-metal screws, or provide 1/8" (3mm) toggle bolts or expansion bolts.