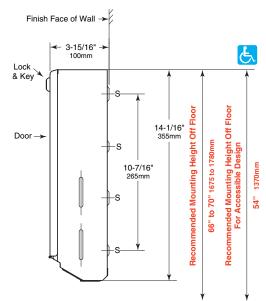

### **INSTALLATION:**

Mount unit on wall with four #10 x 1-1/4" (4.8 x 32mm) sheet-metal screws (not furnished) at four of the eight mounting holes indicated by an S (top slots and bottom holes preferable). For plaster or dry wall construction, provide concealed backing to comply with local building codes, then secure with sheet-metal screws. For other wall surfaces, provide fiber plugs or expansion shields for use with sheet-metal screws, or provide 1/8" (3mm) toggle bolts or expansion bolts.