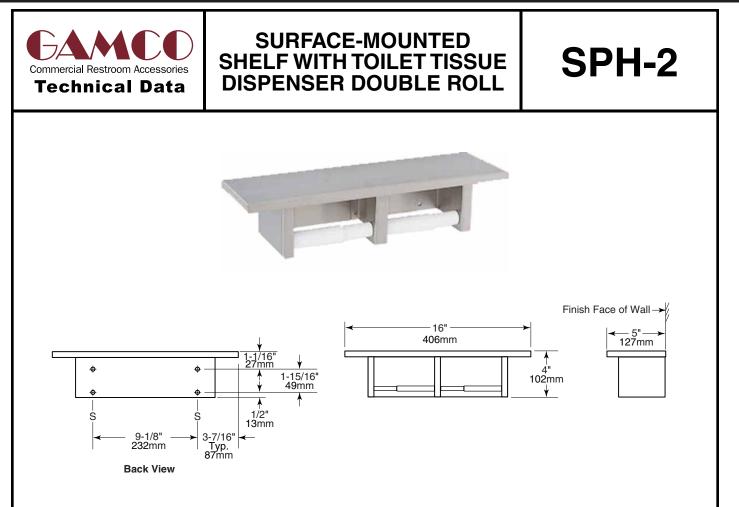

## MATERIALS:

**Shelf** — 18-8, type 304, 20-gauge (1.0mm) stainless steel with satin-finish. 1/2'' (13mm) return edges for maximum rigidity. Front edge is hemmed for safety.

Mounting Brackets — 18-8, type 304, 20-gauge (1.0mm) stainless steel with satin-finish. Welded to shelf.

Toilet Tissue Dispensers (2) — Equipped with two chrome-plated plastic spindles, each with a heavy-duty internal spring.

## INSTALLATION:

Mount unit on wall or partition with four  $\#7 \ge 1-1/2$ " (3.8 x 38mm) sheet-metal screws (not furnished) at points indicated by an *S*. For partitions with particle-board or other solid core, provide sheet-metal screws or through-bolts, nuts, and washers. For hollow-core metal partitions, provide solid backing into which sheet-metal screws can be secured. If two units are installed back-to-back, then provide threaded sleeves and machine screws for the full thickness of partition. For plaster or dry wall construction, provide concealed backing to comply with local building codes, then secure unit with  $\#7 \ge 1-1/2$ " (3.8 x 38mm) or longer sheet-metal screws. For other wall surfaces, provide  $\#7 \ge 1-1/2$ " (3.8 x 38mm) sheet-metal screws and fiber plugs or expansion shields, or provide 1/8" (3mm) toggle bolts or expansion bolts.