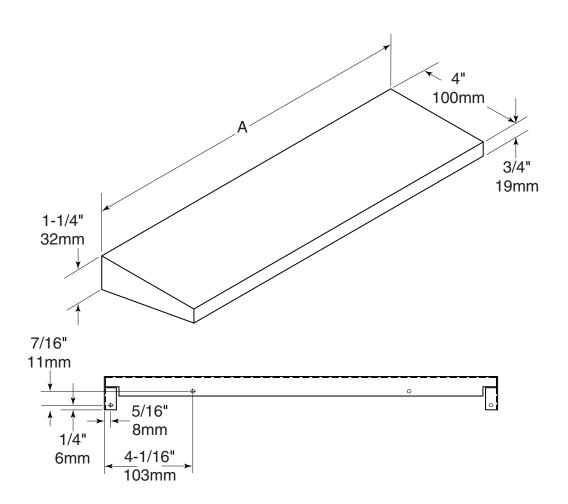

#### STANDARD SIZES

| Model No. | Length - A | Width    | Height      |
|-----------|------------|----------|-------------|
| MS-18     | 18" 457mm  | 4" 100mm | 1-1/4" 32mm |
| MS-24     | 24" 610mm  | 4" 100mm | 1-1/4" 32mm |

### **MATERIALS:**

Shelf - 18-8, type 304, 18-gauge (1.2mm) stainless steel with satin finish, 3/4" (19mm) return edge on front. Front corners of shelf ground and polished smooth. Once mounted properly, mirror shelf meets accessible design, protrudes 4" (100mm) from the wall.