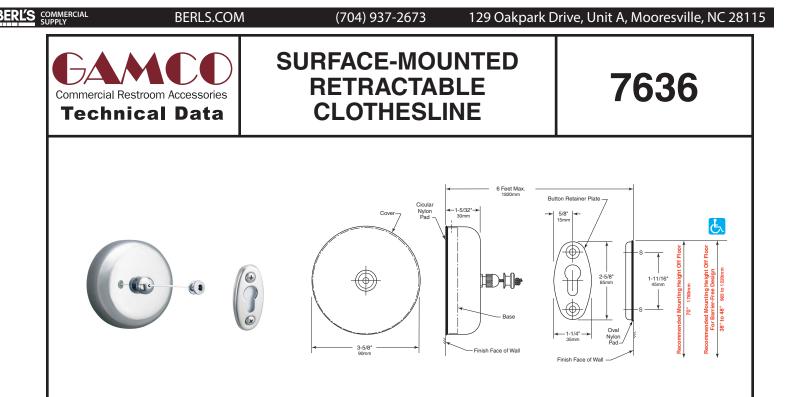

## MATERIALS:

**Cover and Base** — 25 Gauge (0.5mm), Type-304 Stainless Steel, with bright polished finish cover, 26 Gauge (0.4mm) Stainless Steel Base with chrome plated ABS Knob. Spring Actuated Spring Coil with 6-foot (1820mm) Nylon Cord.

Mounting Bracket — 17 Gauge (1.5mm), Type-304 Stainless Steel.

**Padding** — White nylon circular pad and white oval nylon pad.

Button Retainer Plate — 25 Gauge (0.5mm), Type-304 Stainless Steel.

**Screws** — #8 x 1" (25mm) Round Head Stainless Steel Sheet Metal (x2), #10 x 1" (25mm) Oval Head Stainless Steel Sheet Metal (x2), M3 x 5/16" (8.0mm) Flat Head Stainless Steel Machine Set Screw (x1).

## **INSTALLATION:**

Use white Circular Nylon Pad furnished to mark mounting screw holes for Bracket. Drill mounting screw holes in wall. Place white Circular Nylon Pad between wall and Mounting Bracket. Attach Mounting Bracket (flat section against Pad, right angle bend with set screw hole at the top, triple bend end on the bottom) to wall with #8 x 1" (25mm) long round head stainless steel sheet metal screws furnished. Mount Button Retainer Plate on wall opposite clothesline, no more than 6 feet (1820mm) apart. To level cord, position top of Button Retainer Plate at the same height from the floor as the top of the Mounting Bracket. Use white Oval Nylon Pad furnished to mark Button Retainer Plate mounting screw holes on wall. Drill mounting screw holes in wall. Place white Oval Nylon Pad between wall and Button Retainer Plate. Attach Button Retainer Plate (Narrow portion of keyhole should point down) to wall with #10 x 1" (25mm) long oval head stainless steel sheet metal screws furnished. Place Clothesline on Mounting Bracket and secure with M3 x 5/16" (8mm) long flat head stainless steel machine set screw furnished. For Plaster or dry wall construction, provide concealed backing to comply with local building codes and secure with screws furnished. For other wall surfaces, provide fiber plugs or expansion shields for use with screws furnished, or provide 1/8" (3mm) toggle bolts or expansion bolts.