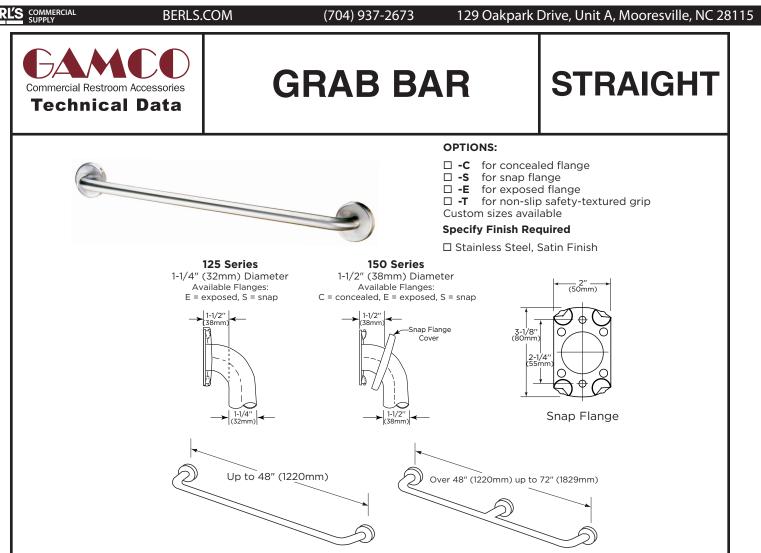

### MATERIALS:

Tubing - Fabricated of type 304 stainless steel. Exposed surfaces polished to a #4 satin-finish.

**Concealed Flange** - 1/2" (13mm) deep, type 304 stainless steel, 3" (76mm) in diameter furnished with 3 stainless steel set screws and one back plate. Flanges and center posts are welded to tubing.

**Snap Flange** - Mounting plate is type 304 stainless steel, 3" (76mm) in diameter and welded to bar. Snap flange cover plate escutcheon, which is decorative only, is type 304 stainless Steel. Mounting plates and center posts are welded to tubing.

**Exposed Flange** - Type 304 stainless steel, 3" (76mm) in diameter with 3 countersunk mounting holes. Flanges and center posts are welded to tubing.